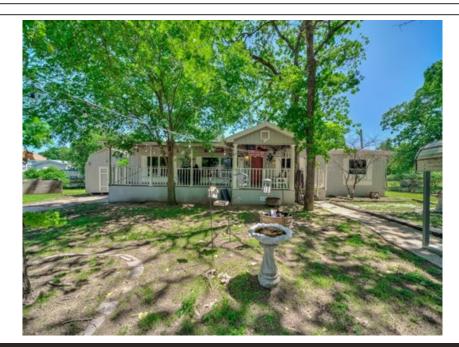

## 6232 Forest Acre Cir N, Fort Worth, TX 76140

» Beds: 3 | Baths: 2 Full » MLS #: 20925473

» Mobile/Manufactured | 1,568 ft<sup>2</sup> | Lot: 22,041 ft<sup>2</sup> (0.51 acres)

» More Info: 6232ForestAcreCirN.lsForSale.com

Judge Fite Company 4136 South Carrier Parkway, Suite 540 Grand Prairie, TX 75052 (972) 282-8888

Investor Special in Mansfield - CASH ONLY - No blind offers This manufactured home sits on a spacious 0.5-acre lot in Mansfield, offering a great opportunity for investors or buyers looking to renovate. The property needs a new roof and subflooring, so it will not qualify for financingCASH ONLY. Inside, you'll find a functional layout with a bonus room currently being used as a bedroom (not included in the listed square footage and unpermitted). The home features all-electric utilities and a large covered front porch, perfect for relaxing outdoors. With some work, this property has strong potential as a rental, flip, or affordable housing option in a growing area.